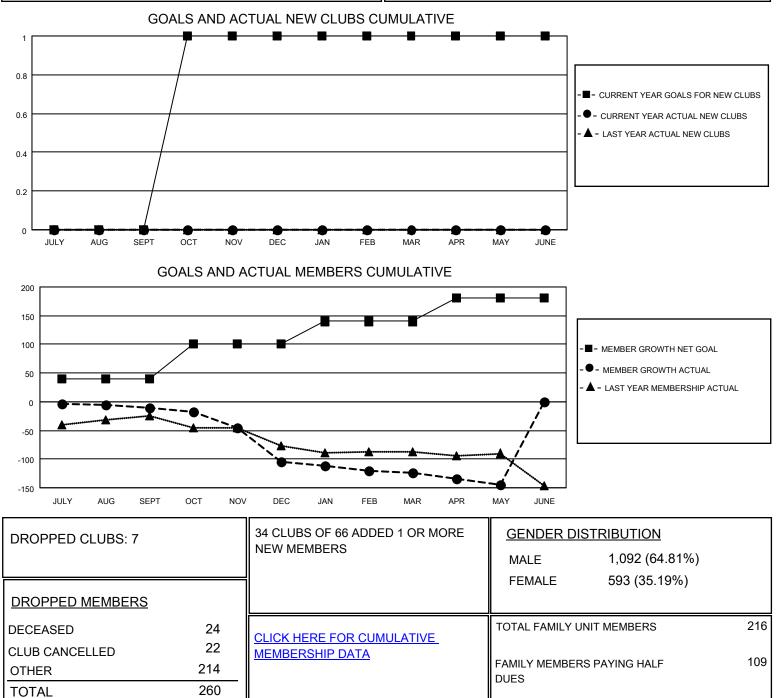

## LOCATION TEXAS

District 2 E2

Results as of: 5/31/2021

| Clubs                 |               |           |               | Members               |                        |                         |                                                    |
|-----------------------|---------------|-----------|---------------|-----------------------|------------------------|-------------------------|----------------------------------------------------|
| RESULTS FOR 2020-2021 |               |           |               | RESULTS FOR 2020-2021 |                        |                         |                                                    |
| QUARTER               | NEW CLUB GOAL | NEW CLUBS | DROPPED CLUBS | QUARTER               | BER GROWTH NET<br>GOAL | MEMBER GROWTH<br>ACTUAL | DROPPED<br>MEMBERS ACTUAL<br>(including transfers) |
| JULY/AUG/SEPT         | 0             | 0         | 2             | JULY/AUG/SEPT         | 40                     | 37                      | 42                                                 |
| OCT/NOV/DEC           | 1             | 0         | 2             | OCT/NOV/DEC           | 60                     | 30                      | 117                                                |
| JAN/FEB/MAR           | 0             | 0         | 2             | JAN/FEB/MAR           | 40                     | 37                      | 55                                                 |
| APR/MAY/JUNE          | 0             | 0         | 1             | APR/MAY/JUNE          | 41                     | 41                      | 46                                                 |